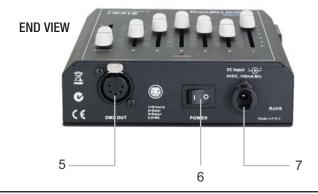

#### Sixer Six Channel Portable DMX512 Control Desk

- 1 Channel Fader / Slider (6 each)
- 2 Grand Master Fader / Slider
- 3 9V Battery Compartment (battery not supplied)
- 4 LED Power Indicator
- 5 DMX512 Output Connector
- 6 ON / OFF Power Switch
- 7 9VDC Input Connector (AC to DC power supply provided)