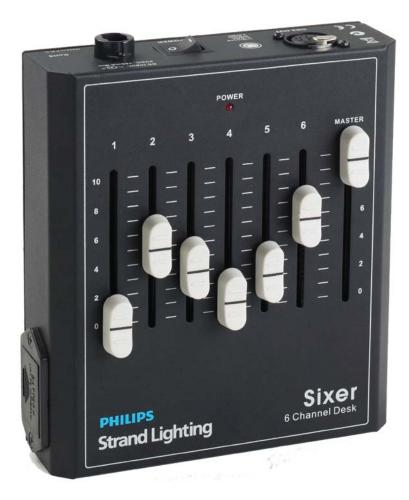

## Sixer

### Six Channel Portable DMX512 Control Desk

The Strand Lighting Sixer portable DMX512 controller is a small, simple to use, single-preset lighting desk. The Sixer portable DMX512 control desk offers control of six DMX512 lighting channels through its six channel faders and Grand Master.

Sixer Portable DMX512 Control Desk