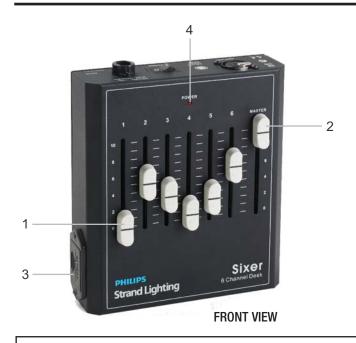

#### Sixer Six Channel Portable DMX512 Control Desk

- 1 Channel Fader / Slider (6 each)
- 2 Grand Master Fader / Slider
- 3 9V Battery Compartment (battery not supplied)
- 4 LED Power Indicator
- 5 DMX512 Output Connector
- 6 ON / OFF Power Switch
- 7 9VDC Input Connector (AC to DC power supply provided)