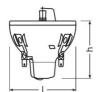

# Dimensions & weight

| Diameter   | 46.0 mm    |
|------------|------------|
| Length     | max. 44 mm |
| Arc length | 1.0 mm     |