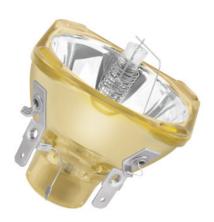

# SIRIUS HRI 132 W SC

### **Product benefits**

- High luminance due to very short arc and high internal pressure
- Bright light for brilliant light effects
- Long lifetime
- Lightweight and compact reflector lamps with ECG
- Optimized burner design allows any burning position
- Easy relamping
- Uniform light output throughout the entire lifetime

# Dimensions & weight

| Diameter   | 46.0 mm    |
|------------|------------|
| Length     | max. 44 mm |
| Arc length | 1.0 mm     |