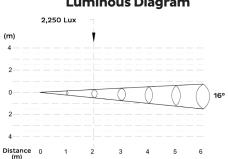

| SOURCE      | Light source: 12x3 watts Cool White              | Dimensions       |
|-------------|--------------------------------------------------|------------------|
|             | LED life expectancy: 50,000 Hrs                  |                  |
|             | Peak Intensity: 8966cd                           |                  |
|             |                                                  | 660              |
| OPTICAL     | Optics: 16°                                      |                  |
|             | Light output: 2,250 Lux @2m @16°                 |                  |
|             |                                                  |                  |
| CONTROL &   | Control Protocols: DMX                           |                  |
|             | DMX control channels: 0-100%                     |                  |
|             | Controllable sections: 1                         |                  |
|             | Color: Cool White                                |                  |
|             |                                                  | 128              |
|             |                                                  |                  |
| ELECIRICAL  | Input Voltage: AC100-240V, 50/60Hz               |                  |
|             | Max Power: 40 W                                  |                  |
|             |                                                  |                  |
| CONNECTIONS | Power connections: 3m cable (input only)         |                  |
|             | Data connection: 3m cable (input + output)       |                  |
|             |                                                  | Luminous Diagram |
| PHYSICAL    | Dimensions: 660 x 128 x 96 mm                    | 2,250 Lux        |
|             | Net Weight: 3.5 kg                               | (m)<br>4         |
|             | Color: Silver                                    |                  |
|             | Housing: Extruded aluminium                      | 2                |
|             | IP Rating: IP67                                  | 0 0 0 0 0 16°    |
|             | Operation temperature: - 40°C~45°C (operating) / | 2                |
|             | - 20°C~45°C (startup)                            |                  |
|             | · · · ·                                          | 4                |