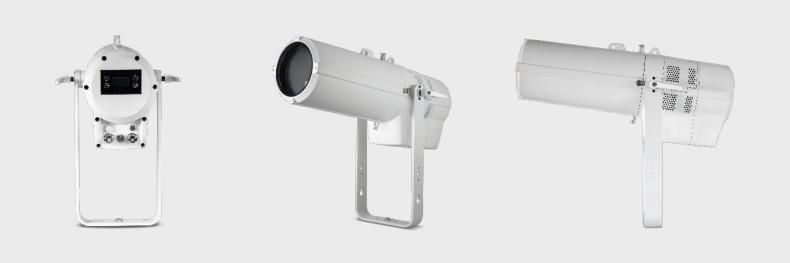

PROJEKTA 250-RGBAL is a 240 watts RGBAL image projector. It has a superior optical system, and uniform light spot. Equipped with intelligent electronic zoom system from 15°-30° linearly adjusted. Waterproof IP 65 rating designed all indoor and outdoor professional performance venues.

**SOURCE** Light source: 240 watts RGBAL

OPTICAL Optics: 15°-30° Electronic Zoom

SYSTEM Light output: 90,000Lux @1m @15°

PROGRAMMING

**CONTROL &** Rotating Gobo: 1 bi-directional Rotation

Focus: Motorized linear focus Display: On Board Control