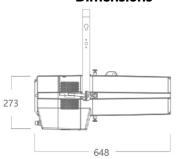

**CONNECTIONS** Power connections: 3m cable (input only)

Data connection: 3m cable (input + output)

**PHYSICAL** Dimensions 648 x 344 x 273 mm

Net Weight: 15 kg

Color: Off-White (Gray, Black optional)

Housing: Die-cast aluminum