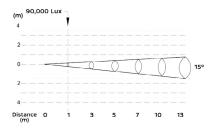

## **Luminous Diagram**

**SOURCE** Light source: 240 watts RGBAL

OPTICAL Optics: 15°-30° Electronic Zoom

SYSTEM Light output: 90,000Lux @1m @15°

PROGRAMMING

**CONTROL &** Rotating Gobo: 1 bi-directional Rotation

Focus: Motorized linear focus Display: On Board Control