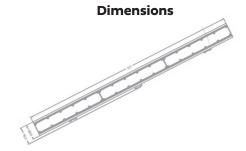

**CONNECTIONS** Power connections: Integrated power and signal cable

Dimensions: 915x62x84mm

**PHYSICAL** Net Weight: 3.6 kg Color: Silver

Housing: Extruded Aluminum

IP Rating: 66

Operation temperature: - 40°C~45°C (operating) /-