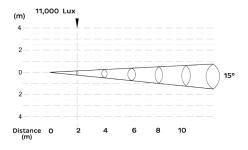

**SOURCE** Light source: 36x3 watts Warm White

LED life expectancy: 50,000 Hrs Peak Intensity: 42302 cd (15°)

**OPTICAL** Optics: 15° (25°, 30°,60°, 15°x30°, 60°x15°) **SYSTEM** Light output: 11,000 Lux @2m @ 15°

20°C~45°C (startup)

**Luminous Diagram** 