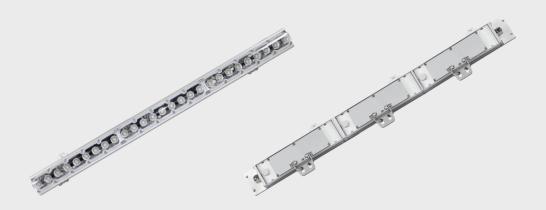

ROD 136-W is a seamless 36x3 watts Warm White linear wash with a length of 915 millimeters. It has a built-in lamp body power supply and driver, and an integrated power and DMX signal cable. Flexible lighting device for application in a variety of building structures.

**CONNECTIONS** Power connections: Integrated power and signal cable

Dimensions: 915x62x84mm

**PHYSICAL** Net Weight: 3.6 kg Color: Silver

Housing: Extruded Aluminum

IP Rating: 66

Operation temperature: - 40°C~45°C (operating) /-