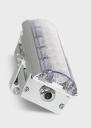

ROD 136-W is a seamless 36x3 watts Warm White linear wash with a length of 915 millimeters. It has a built-in lamp body power supply and driver, and an integrated power and DMX signal cable. Flexible lighting device for application in a variety of building structures.

**CONNECTIONS** Power connections: Integrated power and signal cable

Dimensions: 915x62x84mm

**PHYSICAL** Net Weight: 3.6 kg Color: Silver

Housing: Extruded Aluminum

IP Rating: 66

Operation temperature: - 40°C~45°C (operating) /-