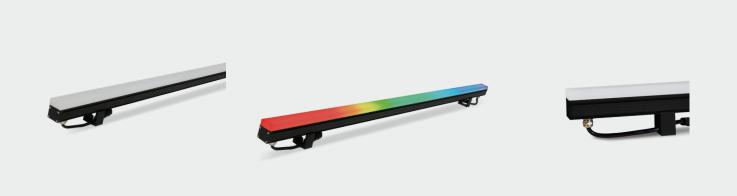

**PIXIBAR 48-IS** is a 48 SMD5050 RGB LED pixel bar. This one meter bar provides great color mixing and pixel effects with 16 pixels control and a square diffuser cover. It is ideal for linear and grid installations on the wall or ceiling of club, stage and events.

**SOURCE** Light source: SMD5050 RGB LEDs

LED quantity: 48 LEDS

**OPTICAL** Cover:Square diffuser

**SYSTEM** View angle: 120°

**CONTROL &** Pixels control: 16 **PROGRAMMING** Color mixing: RGB

Control protocols: DMX, 44 FPS Control channels: 48 CHs