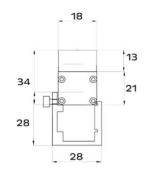

Input voltage: 24V

Address setting: Manual

**ELECTRICAL** Power consumption: 10 watts

**CONNECTIONS** Power and data connection: 15cm 5 pin female

and male connection Cable entry: Bottom

**PHYSICAL** Dimensions: 1000 x 28 x 50mm (without bracket)

1000 x 35 x 90mm (with bracket)

Color: Black IP rating: 20

Operating temperature: -40°C/50°C