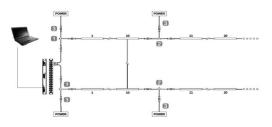

Input voltage: 24V

Address setting: Manual

**ELECTRICAL** Power consumption: 10 watts

**CONNECTIONS** Power and data connection: 15cm 5 pin female

and male connection Cable entry: Bottom

**PHYSICAL** Dimensions: 1000 x 28 x 50mm (without bracket)