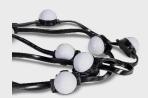

**PIXIDOT STRING-OD** is an outdoor IP67 rated lightweight string of bright pixels created in customizable versions with predefined quantities and center to center distance. With 6 bright SMD RGB 3535LEDs and clear cover, these string of pixels are ideal for pixel mapping effects on bridges, buildings' facades, stadiums, retail shops and outdoor applications.