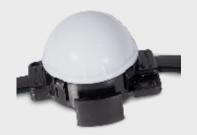

**SOURCE** Light source: 6 SMD RGB 3535 LEDs

**OPTICAL** Cover: Dome opal diffuser

**SYSTEM** View angle: 120°

**CONTROL &** Pixels control: 1 pixel per dot

PROGRAMMING Color: RGB

Control protocols: DMX, 44 FPS Control channels: 3 CHs per dot