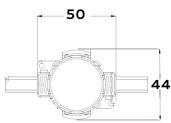

Address setting: Manual

**ELECTRICAL** Input voltage: 24V

Power consumption: 1.2 watts per dot

**CONNECTIONS** Power and data connection: 5 pin female and

male connection Cable entry: Side

**PHYSICAL** Dimensions: 50 x 44 x 20mm