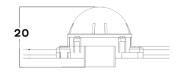

Address setting: Manual

**ELECTRICAL** Input voltage: 24V

Power consumption: 1.2 watts per dot

**CONNECTIONS** Power and data connection: 5 pin female and

male connection Cable entry: Side

**PHYSICAL** Dimensions: 50 x 44 x 20mm