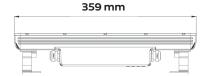

Power consumption: 54 watts

**CONNECTIONS** DMX connections: IP rated 3 PIN XLR cable

**PHYSICAL** Dimensions: 359 x 53 x 81mm

Net weight: 2.1 Kg

Color: Black

Housing: Aluminium

IP rating: 65

Operating temperature: -20°C/40°C

**Dimensions** 