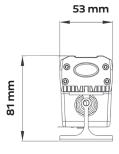

Power consumption: 54 watts

**CONNECTIONS** DMX connections: IP rated 3 PIN XLR cable

**PHYSICAL** Dimensions: 359 x 53 x 81mm

Net weight: 2.1 Kg

Color: Black

Housing: Aluminium

IP rating: 65

Operating temperature: -20°C/40°C

**Dimensions** 