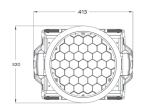

PHYSICAL Dimensions: 413 x 320 x 487mm

Net weight: 17 Kg Color: Black IP rating: 20

## **Dimensions**

**Luminous Diagram** 