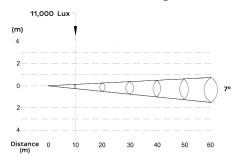

**SOURCE** : Light source: 37 x 15 watts RGBW LED

LED life expectancy: 50,000 Hrs.

**OPTICAL** Beam angle: 7° to 40°

**SYSTEM** : Light output: 11,000 Lux @ 10m @ 7°

**DYNAMIC** Color mixing: RGBW **EFFECTS** Electronic variable strobe

## **Dimensions**

**Luminous Diagram** 