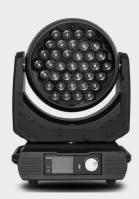

SPARKLY WASH 37 is a 37 x 15 Watts LED RGBW zoom wash moving head. It features a wide zoom range from a narrow 7° to a wide wash 40° angle, 4 zones control and a smooth dimming and color mixing systems. It is the ultimate versatile LED wash moving head for static & dynamic effects. Available with built-in W-DMX™ wireless DMX receiver by Wireless Solution Sweden (SKU: SPARKLYWASH37R)

**SOURCE** : Light source: 37 x 15 watts RGBW LED

LED life expectancy: 50,000 Hrs.

**OPTICAL** Beam angle: 7° to 40°

**SYSTEM** : Light output: 11,000 Lux @ 10m @ 7°

**DYNAMIC** Color mixing: RGBW **EFFECTS** Electronic variable strobe