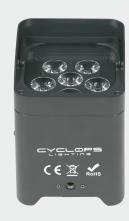

Dimensions

0

0

0

140

**BAT606** is a 6 x 10 watts, RGBWA+UV LED battery par. It is designed with an adjustable base for accurate angling installation and can be charged from its own flight case. This lighting fixture is great for portable applications and for live events.