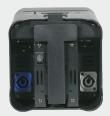

Set of 8 in one flight case available including charger.

| SOURCE      | Light source: 6 x 10 watts, RGBWA+UV LED<br>Battery life expectancy: 4 hours on color mixing mode<br>9 hours on single color mode                     | C            |
|-------------|-------------------------------------------------------------------------------------------------------------------------------------------------------|--------------|
|             | Dimmer: Linear adjustment<br>Color mixing: RGBWA+UV<br>Strobe: 0-20Hz<br>6 colors selection on single color mode<br>Built-in color and dynamic macros | 200          |
|             | Control protocols: DMX, Master-Slave,<br>Sound, Remote Control and Auto Run<br>Control channel: 6, 10 CHs                                             | 200          |
| ELECTRICAL  | Input voltage: AC90-240V, 50-60Hz<br>Power consumption: 120 watts                                                                                     | 6            |
| CONNECTIONS | DMX Connections: 3 pin XLR In/Out male and female<br>Power Connections: PowerCon In/Out                                                               | 140          |
| PHYSICAL    | Dimensions: 200 x 140 x 140mm<br>Net weight: 2.8 Kg<br>Color: Black<br>Housing: Plastic<br>IP rating: 20                                              | $\downarrow$ |