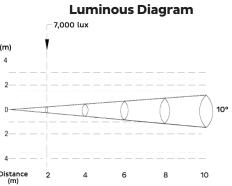

**CPX 2180P** is an 18 x 12 watts outdoor tunable warm white and cool white LED Par. It is ideal for bright white architectural and outdoor event lighting.

| Light source: 18 x 12 watts, Cool white/Warm white<br>LEDs<br>LED life expectancy: 50,000 Hrs.                                                         |                                                                                                                                                                                                                                                                                                                                                                                                                                                                                                                                                                                                                                                                      |
|--------------------------------------------------------------------------------------------------------------------------------------------------------|----------------------------------------------------------------------------------------------------------------------------------------------------------------------------------------------------------------------------------------------------------------------------------------------------------------------------------------------------------------------------------------------------------------------------------------------------------------------------------------------------------------------------------------------------------------------------------------------------------------------------------------------------------------------|
| Beam angle: 25°<br>Light output: 7,000 Lux @ 2m @ 10°                                                                                                  |                                                                                                                                                                                                                                                                                                                                                                                                                                                                                                                                                                                                                                                                      |
| Color temperature: Cool white/Warm white<br>Strobe and fade effect<br>Built-in dynamic macros                                                          |                                                                                                                                                                                                                                                                                                                                                                                                                                                                                                                                                                                                                                                                      |
| Control protocols: DMX, Master-Slave, Auto Run<br>Display: TFT displayer with 4 buttons<br>Control channels: 3, 4, 6, 8, 11 CHs                        |                                                                                                                                                                                                                                                                                                                                                                                                                                                                                                                                                                                                                                                                      |
| Input voltage: 100-240V/50-60Hz<br>Power consumption: 230 watts                                                                                        |                                                                                                                                                                                                                                                                                                                                                                                                                                                                                                                                                                                                                                                                      |
| DMX connections: IP DMX In/Out cables with 3 pin<br>screw lock connectors<br>Power connections: IP power In/Out cable, 3 pin<br>screw lock connectors  | (m)<br>4<br>2-                                                                                                                                                                                                                                                                                                                                                                                                                                                                                                                                                                                                                                                       |
| Dimensions: 280.32 x 142.56 x 288.28mm<br>Net weight: 5 Kg<br>Color: Black<br>Housing: Aluminum<br>IP rating: 65<br>Operating temperature: -20°C /45°C | 0-<br>-<br>2-<br>4-<br>Dist<br>(                                                                                                                                                                                                                                                                                                                                                                                                                                                                                                                                                                                                                                     |
|                                                                                                                                                        | LEDs<br>LED life expectancy: 50,000 Hrs.<br>Beam angle: 25°<br>Light output: 7,000 Lux @ 2m @ 10°<br>Color temperature: Cool white/Warm white<br>Strobe and fade effect<br>Built-in dynamic macros<br>Control protocols: DMX, Master-Slave, Auto Run<br>Display: TFT displayer with 4 buttons<br>Control channels: 3, 4, 6, 8, 11 CHs<br>Input voltage: 100-240V/50-60Hz<br>Power consumption: 230 watts<br>DMX connections: IP DMX In/Out cables with 3 pin<br>screw lock connectors<br>Power connections: IP power In/Out cable, 3 pin<br>screw lock connectors<br>Dimensions: 280.32 x 142.56 x 288.28mm<br>Net weight: 5 Kg<br>Color: Black<br>Housing: Aluminum |