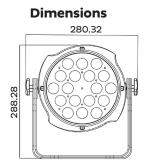

**CPX 2180P** is an 18 x 12 watts outdoor tunable warm white and cool white LED Par. It is ideal for bright white architectural and outdoor event lighting.

| Light source: 18 x 12 watts, Cool white/Warm white<br>LEDs<br>LED life expectancy: 50,000 Hrs.                                                         |                                                                                                                                                                                                                                                                                                                                                                                                                                                                                                                                                                                                                                                                      |
|--------------------------------------------------------------------------------------------------------------------------------------------------------|----------------------------------------------------------------------------------------------------------------------------------------------------------------------------------------------------------------------------------------------------------------------------------------------------------------------------------------------------------------------------------------------------------------------------------------------------------------------------------------------------------------------------------------------------------------------------------------------------------------------------------------------------------------------|
| Beam angle: 25°<br>Light output: 7,000 Lux @ 2m @ 10°                                                                                                  |                                                                                                                                                                                                                                                                                                                                                                                                                                                                                                                                                                                                                                                                      |
| Color temperature: Cool white/Warm white<br>Strobe and fade effect<br>Built-in dynamic macros                                                          |                                                                                                                                                                                                                                                                                                                                                                                                                                                                                                                                                                                                                                                                      |
| Control protocols: DMX, Master-Slave, Auto Run<br>Display: TFT displayer with 4 buttons<br>Control channels: 3, 4, 6, 8, 11 CHs                        |                                                                                                                                                                                                                                                                                                                                                                                                                                                                                                                                                                                                                                                                      |
| Input voltage: 100-240V/50-60Hz<br>Power consumption: 230 watts                                                                                        |                                                                                                                                                                                                                                                                                                                                                                                                                                                                                                                                                                                                                                                                      |
| DMX connections: IP DMX In/Out cables with 3 pin<br>screw lock connectors<br>Power connections: IP power In/Out cable, 3 pin<br>screw lock connectors  | (m)<br>4<br>2-                                                                                                                                                                                                                                                                                                                                                                                                                                                                                                                                                                                                                                                       |
| Dimensions: 280.32 x 142.56 x 288.28mm<br>Net weight: 5 Kg<br>Color: Black<br>Housing: Aluminum<br>IP rating: 65<br>Operating temperature: -20°C /45°C | 0-<br>-<br>2-<br>4-<br>Dist<br>(                                                                                                                                                                                                                                                                                                                                                                                                                                                                                                                                                                                                                                     |
|                                                                                                                                                        | LEDs<br>LED life expectancy: 50,000 Hrs.<br>Beam angle: 25°<br>Light output: 7,000 Lux @ 2m @ 10°<br>Color temperature: Cool white/Warm white<br>Strobe and fade effect<br>Built-in dynamic macros<br>Control protocols: DMX, Master-Slave, Auto Run<br>Display: TFT displayer with 4 buttons<br>Control channels: 3, 4, 6, 8, 11 CHs<br>Input voltage: 100-240V/50-60Hz<br>Power consumption: 230 watts<br>DMX connections: IP DMX In/Out cables with 3 pin<br>screw lock connectors<br>Power connections: IP power In/Out cable, 3 pin<br>screw lock connectors<br>Dimensions: 280.32 x 142.56 x 288.28mm<br>Net weight: 5 Kg<br>Color: Black<br>Housing: Aluminum |