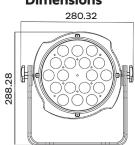

screw lock connectors

**PHYSICAL** Dimensions: 280.32 x 142.56 x 288.28mm

Net weight: 5 Kg Color: Black

Housing: Aluminum

IP rating: 65

Operating temperature: -20°C/45°C