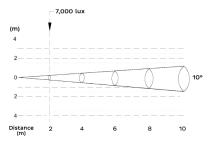

**SOURCE** Light source: 18 x 12 watts, 4 in 1 RGBW LEDs

LED life expectancy: 50,000 Hrs.

**OPTICAL** Beam angle: 25°

SYSTEM Light output: 7,000 Lux @ 2m @ 10°

**DYNAMIC** Dimmer: 4 selectable dimming curves

## **Luminous Diagram**