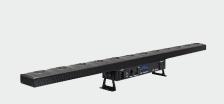

 $\sf CPX\ 436IP$  is an effect LED Bar with 12 x 3 watts LEDs as main beam light with amber color output and 24 RGB pixels x 3 SMD 5050 as back-light. It is a versatile stage lighting fixture that offers RGB pixel mapping in addition to impressive beam effects. Multiple bars can be linked together to create vivid special effects.