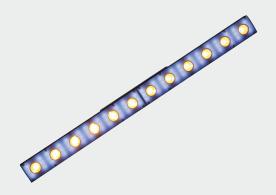

 $\sf CPX\ 436IP$  is an effect LED Bar with 12 x 3 watts LEDs as main beam light with amber color output and 24 RGB pixels x 3 SMD 5050 as back-light. It is a versatile stage lighting fixture that offers RGB pixel mapping in addition to impressive beam effects. Multiple bars can be linked together to create vivid special effects.

**EFFECT** Color mixing: Amber (main light) / RGB (back light)

Effects: Wash, pixel mapping

**CONTROL &** Control protocols: DMX, Sound, Master-Slave, Auto Run

**PROGRAMMING** Control channels: 6, 9, 84, 89 CHs