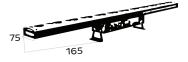

**ELECTRICAL** Input voltage: AC90-240V 50/60HZ

Power consumption: 80 watts

**CONNECTIONS** DMX connections: 3 pin XLR In/Out male

and female

Power connections: PowerCon In/Out

**PHYSICAL** Dimensions: 940 x 75 x 165mm

Net weight: 2.7 Kg

Color: Black

Housing: Aluminum + Plastic

IP rating: 20

**Dimensions** 

940

Brad — Bl