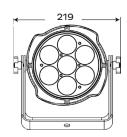

Power consumption: 75 watts

**CONNECTIONS** DMX connections: IP DMX In/Out cables with 3 pin

screw lock connectors

Power connections: IP power In/Out cable, 3 pin

screw lock connectors

PHYSICAL Dimensions: 219 x 113 x 225mm

Net Weight: 3.4 Kg

Color: Black

Housing: Aluminum body

IP rating: 65

Operating temperature: -30°C/45°C

**Dimensions** 