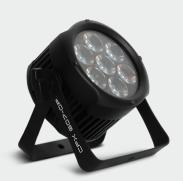

 $CPX\ 6070P\ \text{is a 7}\ \text{x 10 watts, outdoor 6 colors RGBW, Amber and UV LED Par. The}$ compact and heavy-duty body and the large spectrum of color it can achieve make this LED Par ideal for multi-purpose installations and events.