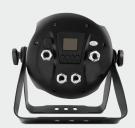

 $CPX\ 6070P\ \text{is a 7}\ \text{x 10 watts, outdoor 6 colors RGBW, Amber and UV LED Par. The}$ compact and heavy-duty body and the large spectrum of color it can achieve make this LED Par ideal for multi-purpose installations and events.

**SOURCE**: Light source: 7 x 10 watts, RGBWA + UV 6 in 1 LEDs

LED life expectancy: 50,000 Hrs.

SYSTEM

**OPTICAL** Beam angle: 15°

**DYNAMIC** Dimmer: 4 selectable dimming curves

**EFFECTS** Color mixing: RGBWA+UV Strobe and fade effect

Built-in color and dynamic macros

**CONTROL &** Control protocols: DMX, Master-Slave, Auto Run

**PROGRAMMING** Display: TFT displayer with 4 buttons

Control channels: 3, 6, 8, 10, 13 CHs

**ELECTRICAL** Input voltage: 100-240V/50-60Hz