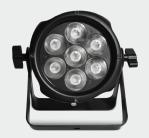

 $CPX\ 6070P\ \text{is a 7}\ \text{x 10 watts, outdoor 6 colors RGBW, Amber and UV LED Par. The}$ compact and heavy-duty body and the large spectrum of color it can achieve make this LED Par ideal for multi-purpose installations and events.