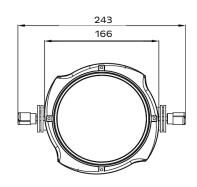

**PHYSICAL** Dimensions: 166 × 243 × 243mm

Net weight: 4.6 Kg

Color: Black

Housing: Aluminium

IP rating: 65

Operating temperature: -30°C/45°C

**Dimensions** 