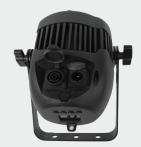

**CPX 407BAT** is a professional outdoor battery operated LED Par powered by 7 x 10 watts RGBW LEDs. It has a compact design but is large in output and perfect for any outdoor installation or event. It is equipped with a built-in W-DMX<sup>™</sup> wireless DMX receiver by Wireless Solution Sweden.

**SOURCE** Light source: 7 x 10 watts RGBW LEDs

Battery life expectancy: 5 hours for full on colors

20 hours for color changing and dimming 8 hours for charging quality lithium battery

**OPTICAL SYSTEM** Lens: 25°

**DYNAMIC** Dimmer: 4 dimmer curves **EFFECTS** Color mixing: RGBW

Variable color chasing

Strobing and fading effect

CONTROL & Control protocols: W-DMX, DMX, Master-Slave, Auto Run

**PROGRAMMING** IR remote control

Display: 4 buttons LED displayer Control channels: 2, 3, 4, 9 & 12 Chs

**ELECTRICAL** Input voltage: 110-230V/50-60Hz Power consumption: 70 watts

**CONNECTIONS** DMX connections: 3 pin XLR In/Out Male and Female Power connections: IP rated PowerCon In/Out