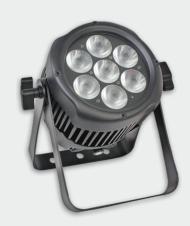

**CPX 407BAT** is a professional outdoor battery operated LED Par powered by 7 x 10 watts RGBW LEDs. It has a compact design but is large in output and perfect for any outdoor installation or event. It is equipped with a built-in W-DMX<sup>™</sup> wireless DMX receiver by Wireless Solution Sweden.

**SOURCE** Light source: 7 x 10 watts RGBW LEDs

Battery life expectancy: 5 hours for full on colors

20 hours for color changing and dimming 8 hours for charging quality lithium battery

**OPTICAL SYSTEM** Lens: 25°

**DYNAMIC** Dimmer: 4 dimmer curves **EFFECTS** Color mixing: RGBW

Variable color chasing

Strobing and fading effect

CONTROL & Control protocols: W-DMX, DMX, Master-Slave, Auto Run

**PROGRAMMING** IR remote control

Display: 4 buttons LED displayer Control channels: 2, 3, 4, 9 & 12 Chs

**ELECTRICAL** Input voltage: 110-230V/50-60Hz Power consumption: 70 watts

**CONNECTIONS** DMX connections: 3 pin XLR In/Out Male and Female Power connections: IP rated PowerCon In/Out