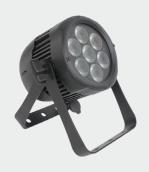

**CPX 407BAT** is a professional outdoor battery operated LED Par powered by 7 x 10 watts RGBW LEDs. It has a compact design but is large in output and perfect for any outdoor installation or event. It is equipped with a built-in W-DMX<sup>™</sup> wireless DMX receiver by Wireless Solution Sweden.

**SOURCE** Light source: 7 x 10 watts RGBW LEDs

Battery life expectancy: 5 hours for full on colors

20 hours for color changing and dimming 8 hours for charging quality lithium battery

**OPTICAL SYSTEM** Lens: 25°

**DYNAMIC** Dimmer: 4 dimmer curves **EFFECTS** Color mixing: RGBW

Variable color chasing

Strobing and fading effect

CONTROL & Control protocols: W-DMX, DMX, Master-Slave, Auto Run

**PROGRAMMING** IR remote control

Display: 4 buttons LED displayer Control channels: 2, 3, 4, 9 & 12 Chs

**ELECTRICAL** Input voltage: 110-230V/50-60Hz Power consumption: 70 watts

**CONNECTIONS** DMX connections: 3 pin XLR In/Out Male and Female Power connections: IP rated PowerCon In/Out