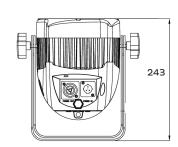

**PHYSICAL** Dimensions: 166 × 243 × 243mm

Net weight: 4.6 Kg

Color: Black

Housing: Aluminium

IP rating: 65

Operating temperature: -30°C/45°C

**Dimensions** 