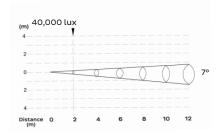

**SOURCE**: Light source: 36 x 15 watts RGBW LEDs as main light

source and 72 x 0.2 watts RGB LEDs as back light

Lamp life expectancy: 50,000 Hrs.

**OPTICAL** Beam angle: 7° to 58°

**SYSTEM** Light output: 40,000 @ 2m @ 7° (main light source)

## **Dimensions**

**Luminous Diagram** 