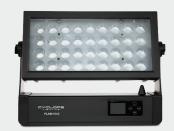

 $FLASH\ 54Z\ is\ an\ outdoor\ RGBW\ Zoom\ LED\ city\ wash.\ It\ is\ powered\ by\ 36\ x\ 15\ watts$ RGBW LEDs as main light source with an additional 72x0.2 watts RGB LEDs as back light. It features a 7° to 58° zoom angle line by line segments control which gives it a wide variation of color mixing and effects. An IP65 rating, solid built, wide zoom range and background effect combined make this fixture perfect for any indoor or outdoor applications with long or short light coverage.

**SOURCE**: Light source: 36 x 15 watts RGBW LEDs as main light

source and 72 x 0.2 watts RGB LEDs as back light

Lamp life expectancy: 50,000 Hrs.

**OPTICAL** Beam angle: 7° to 58°

**SYSTEM** Light output: 40,000 @ 2m @ 7° (main light source)