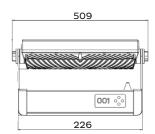

Power connections: IP Powercon In/Out

**PHYSICAL** Dimensions: 509 x 326 x 226mm

Net weight: 15 Kg Housing: Aluminum

Color: Black IP rating: 65

Operating temperature: -20°C/40°C

## **Dimensions**

**Luminous Diagram** 