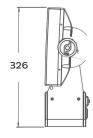

Power connections: IP Powercon In/Out

**PHYSICAL** Dimensions: 509 x 326 x 226mm

Net weight: 15 Kg Housing: Aluminum

Color: Black IP rating: 65

Operating temperature: -20°C/40°C

## **Dimensions**

**Luminous Diagram** 