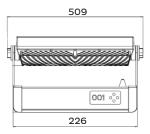

**ELECTRICAL** Input voltage: 100-240V/50-60Hz

Power consumption: 280 watts

**CONNECTIONS** DMX connections: 3 pin XLR In/Out male and female

Power connections: IP Powercon In/Out

PHYSICAL Dimensions: 509x 326 x 226mm