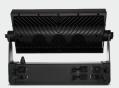

**ELECTRICAL** Input voltage: 100-240V/50-60Hz

Power consumption: 280 watts

**CONNECTIONS** DMX connections: 3 pin XLR In/Out male and female

Power connections: IP Powercon In/Out

PHYSICAL Dimensions: 509x 326 x 226mm

Net weight: 12.9 Kg Housing: Aluminum

Color: Black IP rating: 65

Operating temperature: - 20°C/40°C