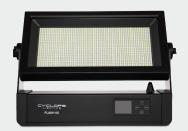

 $FLASH\ 55$  is a 1440 x 0.2 watts RGBW LED wash and strobe. It has a solid waterproof structure with an IP rating of 65. Each 12 LEDs can be controlled separately which brings out a dynamic wash and strobe effect. It can be floor seated or hanged on truss, perfectly fits any outdoor and indoor event and installation.