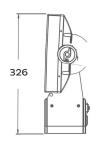

**ELECTRICAL** Input voltage: 100-240V/50-60Hz

Power consumption: 280 watts

**CONNECTIONS** DMX connections: 3 pin XLR In/Out male and female

Power connections: IP Powercon In/Out

PHYSICAL Dimensions: 509x 326 x 226mm