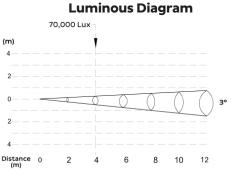

| SOURCE      | Light source: 100 watts white LED<br>LED life expectancy: 50,000 Hrs.<br>Color temperature: 6600K<br>CRI 73                                                                                                                                                 |    |
|-------------|-------------------------------------------------------------------------------------------------------------------------------------------------------------------------------------------------------------------------------------------------------------|----|
|             | Beam angle: 3°<br>Light output: 70,000 Lux @ 4m @ 3°<br>Electronic focus                                                                                                                                                                                    |    |
|             | Dimmer: Linear adjustment<br>Color wheel: 10 colors + open<br>Effect color wheel: 6 colors<br>Electronic variable strobe<br>Static gobo: 13 gobos + open<br>Rotating gobo: 7 gobos + open<br>Gobo shake function<br>Prism: 16-facet circular prism<br>Frost |    |
|             | Control protocols: DMX, Sound, Master-Slave, Auto Run<br>Control channels: 16 CHs                                                                                                                                                                           |    |
| MOVEMENT    | Pan: 54°<br>Tilt: 270°<br>Resolution: 16 bit                                                                                                                                                                                                                |    |
| ELECTRICAL  | Input voltage: 100-240V/50-60Hz<br>Power consumption: 100 watts                                                                                                                                                                                             | (r |
| CONNECTIONS | DMX connections: 3 pin XLR In/Out male and female<br>Power connections: PowerCon In                                                                                                                                                                         |    |
|             | Dimensions: 333 x 270 x 424mm<br>Net weight: 12.7 Kg<br>Color: Black<br>IP rating: 20                                                                                                                                                                       | Di |