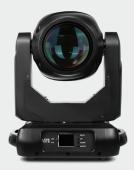

## 

**LEDE 100B** is a compact LED beam moving head with a very narrow beam angle of 3°. It's compact size and low power consumption does not compromise on its creative and output effects. It is perfect for small venues, stages, and events application.