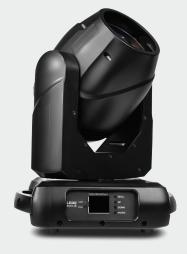

## 

**LEDE 100B** is a compact LED beam moving head with a very narrow beam angle of 3°. It's compact size and low power consumption does not compromise on its creative and output effects. It is perfect for small venues, stages, and events application.