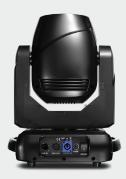

## 

**LEDE 100B** is a compact LED beam moving head with a very narrow beam angle of 3°. It's compact size and low power consumption does not compromise on its creative and output effects. It is perfect for small venues, stages, and events application.