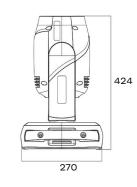

Hz<br>Power consumption: 100 watts                                                                                                                                                                                             | (r |
| CONNECTIONS | DMX connections: 3 pin XLR In/Out male and female<br>Power connections: PowerCon In                                                                                                                                                                         |    |
|             | Dimensions: 333 x 270 x 424mm<br>Net weight: 12.7 Kg<br>Color: Black<br>IP rating: 20                                                                                                                                                                       | Di |



330

Dimensions