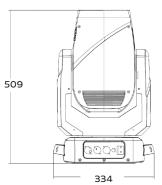

Power connections: PowerCon In

**PHYSICAL** Dimensions: 334 x 270 x 509mm

Net weight: 13.7 Kg

Color: Black IP rating: 20