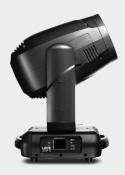

 $LEDE\ 200S\ is\ a\ 200\ watts\ LED\ spot\ moving\ head.\ It\ has\ a\ powerful\ spot\ output$ that varies from 7° to 20° zoom angle. This LED moving head delivers a wide variety of output and creative effects which makes perfect for indoor venues and entertainment applications.