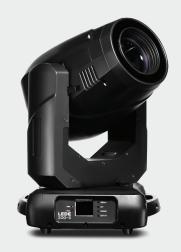

 $LEDE\ 200S\ is\ a\ 200\ watts\ LED\ spot\ moving\ head.\ It\ has\ a\ powerful\ spot\ output$ that varies from 7° to 20° zoom angle. This LED moving head delivers a wide variety of output and creative effects which makes perfect for indoor venues and entertainment applications.