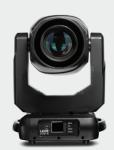

 $LEDE\ 200S\ is\ a\ 200\ watts\ LED\ spot\ moving\ head.\ It\ has\ a\ powerful\ spot\ output$ that varies from 7° to 20° zoom angle. This LED moving head delivers a wide variety of output and creative effects which makes perfect for indoor venues and entertainment applications.