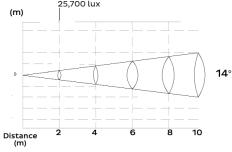

| SOURCE                   | Light source: 150 watts white LED<br>LED life expectancy: 50,000 Hrs.                                                                                                                                  | Dimensio      |
|--------------------------|--------------------------------------------------------------------------------------------------------------------------------------------------------------------------------------------------------|---------------|
|                          | Beam angle: 14°<br>Light output: 25,700 Lux @ 2m @ 14°<br>Electronic focus<br>Iris                                                                                                                     | 455           |
|                          | Dimmer: Linear adjustment<br>Color wheel: 8 colors + open<br>Electronic variable strobe<br>Static gobo: 7 gobos + open<br>Rotating gobo: 7 gobos + open<br>Prism: 3 facets and 8 facets prism<br>Frost | 343           |
| CONTROL &<br>PROGRAMMING | Control protocols: DMX, RDM<br>Display: 2.4' colored LCD display, can reverse 180°<br>Control channels: 21, 24, 14, 16 CHs                                                                             |               |
| MOVEMENT                 | Pan: 630°<br>Tilt: 265°<br>Resolution: 16 bit                                                                                                                                                          |               |
| ELECTRICAL               | Input voltage: 100-240V/50-60Hz<br>Power consumption: 250 watts                                                                                                                                        | Luminous Diag |
| CONNECTIONS              | DMX connections: 3 pin XLR In/Out male<br>and female<br>Power connections: PowerCon In                                                                                                                 | (m)           |
| PHYSICAL                 | Dimensions: 343 x 262 x 455mm<br>Net weight: 15 Kg                                                                                                                                                     | •             |