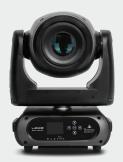

LEDE 200Spot is a compact and bright LED moving head with a 150 watts LED source. It delivers a sharp spot of 14° angle with 8 different bright colors and a set of static and rotating colored gobos. In addition of 2 prism wheels and a frost effect, this moving spot is a multipurpose fixture for any indoor and small venues applications.