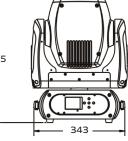

| SOURCE                   | Light source: 150 watts white LED<br>LED life expectancy: 50,000 Hrs.                                                                                                                                  | Dimensio      |
|--------------------------|--------------------------------------------------------------------------------------------------------------------------------------------------------------------------------------------------------|---------------|
|                          | Beam angle: 14°<br>Light output: 25,700 Lux @ 2m @ 14°<br>Electronic focus<br>Iris                                                                                                                     | 455           |
|                          | Dimmer: Linear adjustment<br>Color wheel: 8 colors + open<br>Electronic variable strobe<br>Static gobo: 7 gobos + open<br>Rotating gobo: 7 gobos + open<br>Prism: 3 facets and 8 facets prism<br>Frost | 343           |
| CONTROL &<br>PROGRAMMING | Control protocols: DMX, RDM<br>Display: 2.4' colored LCD display, can reverse 180°<br>Control channels: 21, 24, 14, 16 CHs                                                                             |               |
| MOVEMENT                 | Pan: 630°<br>Tilt: 265°<br>Resolution: 16 bit                                                                                                                                                          |               |
| ELECTRICAL               | Input voltage: 100-240V/50-60Hz<br>Power consumption: 250 watts                                                                                                                                        | Luminous Diag |
| CONNECTIONS              | DMX connections: 3 pin XLR In/Out male<br>and female<br>Power connections: PowerCon In                                                                                                                 | (m)           |
| PHYSICAL                 | Dimensions: 343 x 262 x 455mm<br>Net weight: 15 Kg                                                                                                                                                     | •             |