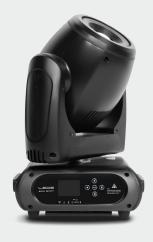

LEDE 200Spot is a compact and bright LED moving head with a 150 watts LED source. It delivers a sharp spot of 14° angle with 8 different bright colors and a set of static and rotating colored gobos. In addition of 2 prism wheels and a frost effect, this moving spot is a multipurpose fixture for any indoor and small venues applications.