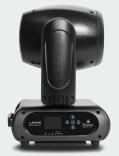

LEDE 200Spot is a compact and bright LED moving head with a 150 watts LED source. It delivers a sharp spot of 14° angle with 8 different bright colors and a set of static and rotating colored gobos. In addition of 2 prism wheels and a frost effect, this moving spot is a multipurpose fixture for any indoor and small venues applications.