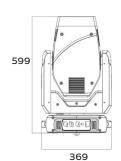

Dimensions: 369 x 292x 599mm PHYSICAL

Weight: 18.6kg Housing: Plastic Color: Black IP rating: 20

## **Dimensions**