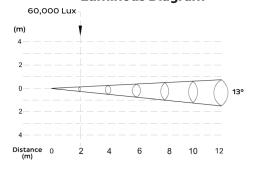

**SOURCE** : Light source: 300 watts white LED

LED life expectancy: 50,000 Hrs. Color temperature: 6600K

CRI 70

**OPTICAL** Beam angle: 13° to 44°

Light output: 60,000 Lux @ 2m @ 13° SYSTEM

Electronic focus

## **Luminous Diagram**