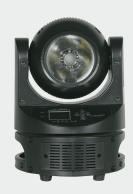

MD~1 is a 60 watts RGBW compact beam moving head with 360° continuous fast pan and tilt movement. It features a variable strobe and variable speed control. This small 30cm beam is ideal for clubs, low ceiling installations and can deliver an unlimited matrix beam effect when installed in groups of big number.

**SOURCE** Light source: 60 watts RGBW LEDs

LED life expectancy: 8,000 Hrs.

**OPTICAL** Beam angle: 3.5°

SYSTEM

**DYNAMIC** Dimmer: Linear adjustment **EFFECTS** Color mixing: RGBW

Electronic variable strobe

Movement: Continuous 360° Pan and Tilt rotation

Variable Pan and Tilt rotation speed

**CONTROL &** Control protocols: DMX, Sound, Master Slave

**PROGRAMMING** Display: LCD display
Control channels: 18 CHs

MOVEMENT Pan: 360°

Tilt: 360°

**ELECTRICAL** Input voltage: AC90-240V/50-60Hz

Power consumption: 120 watts

**CONNECTIONS** DMX connections: 3 pin XLR In/Out male and female

Power connections: PowerCon In/Out