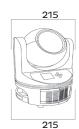

**PHYSICAL** Dimensions: 215 x 215 x 280mm

Net weight: 4.5 Kg Color: Black Housing: Plastic IP rating: 20