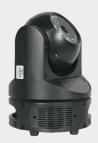

MD~1 is a 60 watts RGBW compact beam moving head with 360° continuous fast pan and tilt movement. It features a variable strobe and variable speed control. This small 30cm beam is ideal for clubs, low ceiling installations and can deliver an unlimited matrix beam effect when installed in groups of big number.

Movement: Continuous 360° Pan and Tilt rotation

Variable Pan and Tilt rotation speed

**CONTROL &** Control protocols: DMX, Sound, Master Slave

**PROGRAMMING** Display: LCD display
Control channels: 18 CHs

MOVEMENT Pan: 360°

Tilt: 360°

**ELECTRICAL** Input voltage: AC90-240V/50-60Hz

Power consumption: 120 watts

**CONNECTIONS** DMX connections: 3 pin XLR In/Out male and female

Power connections: PowerCon In/Out