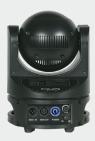

MD~1 is a 60 watts RGBW compact beam moving head with 360° continuous fast pan and tilt movement. It features a variable strobe and variable speed control. This small 30cm beam is ideal for clubs, low ceiling installations and can deliver an unlimited matrix beam effect when installed in groups of big number.

**SOURCE** Light source: 60 watts RGBW LEDs

LED life expectancy: 8,000 Hrs.

**OPTICAL** Beam angle: 3.5°

SYSTEM

**DYNAMIC** Dimmer: Linear adjustment **EFFECTS** Color mixing: RGBW

Electronic variable strobe

Movement: Continuous 360° Pan and Tilt rotation

Variable Pan and Tilt rotation speed

**CONTROL &** Control protocols: DMX, Sound, Master Slave

**PROGRAMMING** Display: LCD display
Control channels: 18 CHs

MOVEMENT Pan: 360°

Tilt: 360°

**ELECTRICAL** Input voltage: AC90-240V/50-60Hz

Power consumption: 120 watts

**CONNECTIONS** DMX connections: 3 pin XLR In/Out male and female

Power connections: PowerCon In/Out