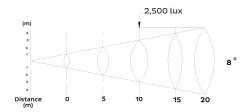

**SOURCE**: Light source: 19 x 15 watts RGBW LED

LED life expectancy: 50,000 Hrs.

OPTICAL Beam angle: 8° to 40°

SYSTEM Light output: 2,500 Lux @ 10m @ 8°

**DYNAMIC** Color mixing: RGBW

**EFFECTS** Electronic variable strobe

Net weight: 12 Kg Color: Black IP rating: 20

**Luminous Diagram** 