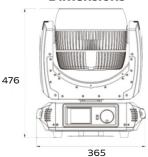

ELECTRICAL Input voltage: 100-240V/50-60Hz

Power consumption: 400 watts

**CONNECTIONS**: DMX connections: 3 pin and 5 pin XLR In/Out male

and female

Power connections: Powercon In

**PHYSICAL** Dimensions: 365 x 256 x 476mm