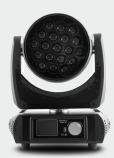

 $SPARKLY\ WASH\ 19\ is\ a\ compact\ and\ rapid\ LED\ moving\ head\ zoom\ wash,$ powered by 19 x 15 Watts RGBW LEDs. It delivers a bright wash effect with a wide zoom range from 8 to 40 degrees along with an individual pixel control for more dynamic effects.