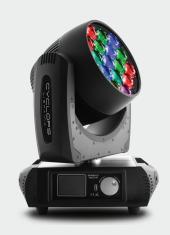

 $SPARKLY\ WASH\ 19\ is\ a\ compact\ and\ rapid\ LED\ moving\ head\ zoom\ wash,$ powered by 19 x 15 Watts RGBW LEDs. It delivers a bright wash effect with a wide zoom range from 8 to 40 degrees along with an individual pixel control for more dynamic effects.

**SOURCE**: Light source: 19 x 15 watts RGBW LED

LED life expectancy: 50,000 Hrs.

OPTICAL Beam angle: 8° to 40°

SYSTEM Light output: 2,500 Lux @ 10m @ 8°

**DYNAMIC** Color mixing: RGBW

**EFFECTS** Electronic variable strobe