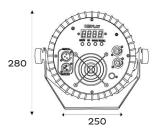

**PHYSICAL** Dimensions: 280 x 120 x 250mm

Net weight: 3 Kg Color: Black

Housing: Aluminum

IP rating: 20

Operating temperature: -20°C/45°C

**Dimensions** 