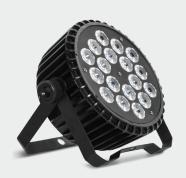

 $XL\ 18$  is a powerful 18 x 10 watts, indoor RGBW LED Par in a robust body. It is ideal for clubs, stage and any indoor entertainment application.

**SOURCE** : Light source: 10 x 18 watts, 4 in 1 RGBW LEDs