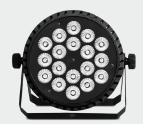

 $XL\ 18$  is a powerful 18 x 10 watts, indoor RGBW LED Par in a robust body. It is ideal for clubs, stage and any indoor entertainment application.

**SOURCE** : Light source: 10 x 18 watts, 4 in 1 RGBW LEDs