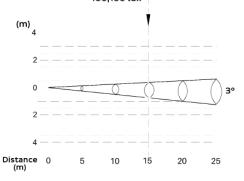

**SOURCE**: Light source: 230 watts

Lamp life expectancy: 2000 Hrs.

OPTICAL Beam angle: 3°

Light output: 100,100 Lux @ 15m @ 3° SYSTEM

Electronic focus

DYNAMIC Dimmer: Linear adjustment **EFFECTS** Color wheel: 14 colors + open

## **Luminous Diagram**

100,100 lux