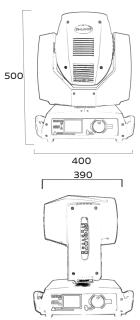

Resolution: 16 bit

ELECTRICAL

Input voltage: 100-240V/50-60Hz Power consumption: 350 watts

CONNECTIONS

DMX connections: 3 pin XLR In/Out male and female

Power connections: PowerCon IN/OUT

PHYSICAL

Dimensions: 400 x 390 x 500mm

## **Dimensions**