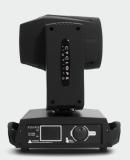

 $XL\,230B$  is a compact 230 watts lamp beam moving head with a narrow beam angle of 3°. With a small size and fast movement, this beam can deliver a colorful and dynamic aerial effect, ideal for clubs and stage events.

**SOURCE**: Light source: 230 watts

Lamp life expectancy: 2000 Hrs.

OPTICAL Beam angle: 3°

Light output: 100,100 Lux @ 15m @ 3° SYSTEM

Electronic focus

DYNAMIC Dimmer: Linear adjustment **EFFECTS** Color wheel: 14 colors + open