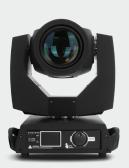

 $XL\,230B$  is a compact 230 watts lamp beam moving head with a narrow beam angle of 3°. With a small size and fast movement, this beam can deliver a colorful and dynamic aerial effect, ideal for clubs and stage events.

**SOURCE**: Light source: 230 watts

Lamp life expectancy: 2000 Hrs.

OPTICAL Beam angle: 3°

Light output: 100,100 Lux @ 15m @ 3° SYSTEM

Electronic focus

DYNAMIC Dimmer: Linear adjustment **EFFECTS** Color wheel: 14 colors + open