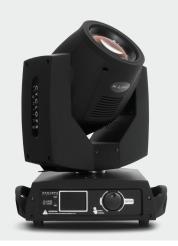

 $XL\,230B$  is a compact 230 watts lamp beam moving head with a narrow beam angle of 3°. With a small size and fast movement, this beam can deliver a colorful and dynamic aerial effect, ideal for clubs and stage events.

**SOURCE**: Light source: 230 watts

Lamp life expectancy: 2000 Hrs.

OPTICAL Beam angle: 3°

Light output: 100,100 Lux @ 15m @ 3° SYSTEM

Electronic focus

DYNAMIC Dimmer: Linear adjustment **EFFECTS** Color wheel: 14 colors + open