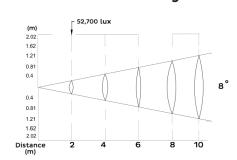

 $ZOOM\,19\,II$  is a compact and rapid moving head wash fixture that produces a bright, powerful light. It has a light output of over 52,700 Lux and incredible peak intensity of more than 173,000 cd combined with a versatile 8° to 40° zoom. It is ideal for indoor applications such as theaters, nightclubs, churches and concert halls.

**SOURCE** Light source: 19 x 15 watts OSRAM multi-chip RGBW

Lamp life expectancy: 2,000 Hrs.

**OPTICAL** Beam angle: 8° to 40°

**SYSTEM** Light output: 52,700 Lux @ 2m @ 8°

Lumen output: 4250 lm Peak intensity: 173,000 cd

## **Dimensions**

**Luminous Diagram** 