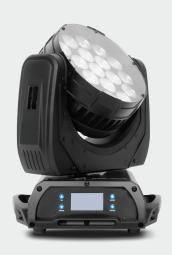

 $ZOOM\,19\,II$  is a compact and rapid moving head wash fixture that produces a bright, powerful light. It has a light output of over 52,700 Lux and incredible peak intensity of more than 173,000 cd combined with a versatile 8° to 40° zoom. It is ideal for indoor applications such as theaters, nightclubs, churches and concert halls.

**SOURCE** Light source: 19 x 15 watts OSRAM multi-chip RGBW

Lamp life expectancy: 2,000 Hrs.

**OPTICAL** Beam angle: 8° to 40°

**SYSTEM** Light output: 52,700 Lux @ 2m @ 8°

Lumen output: 4250 lm Peak intensity: 173,000 cd