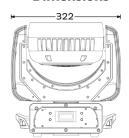

PHYSICAL Dimensions: 322 X 258 X 341mm

Net weight: 10 Kg

Color: Black

Housing: Flame retardant plastic, aluminum cast

IP rating: 20

Operation temperature: 20°C/45°C

## **Dimensions**

**Luminous Diagram** 