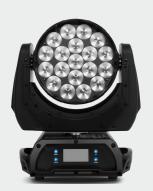

 $ZOOM\,19\,II$  is a compact and rapid moving head wash fixture that produces a bright, powerful light. It has a light output of over 52,700 Lux and incredible peak intensity of more than 173,000 cd combined with a versatile 8° to 40° zoom. It is ideal for indoor applications such as theaters, nightclubs, churches and concert halls.

**SOURCE** Light source: 19 x 15 watts OSRAM multi-chip RGBW

Lamp life expectancy: 2,000 Hrs.

**OPTICAL** Beam angle: 8° to 40°

**SYSTEM** Light output: 52,700 Lux @ 2m @ 8°

Lumen output: 4250 lm Peak intensity: 173,000 cd