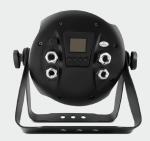

**CPX 1180P** is an 18 x 5 watts outdoor Ultraviolet LED Par. It is a bright waterproof UV LED Par, ideal for black light applications in stages, events and outdoor applications.

| SOURCE      | Light source: 18 x 5 watts UV LEDs<br>LED life expectancy: 50,000 Hrs.                                                                                |
|-------------|-------------------------------------------------------------------------------------------------------------------------------------------------------|
|             | Beam angle: 25°<br>Light output: 7,000 Lux @ 2m @ 10°                                                                                                 |
|             | Color: Ultraviolet<br>Strobe and fade effect<br>Built-in dynamic macros                                                                               |
|             | Control protocols: DMX, Master-Slave, Auto Run<br>Display: TFT displayer with 4 buttons<br>Control channels: 1, 2, 5 CHs                              |
| ELECTRICAL  | Input voltage: 100-240 V/50-60Hz<br>Power consumption: 95 watts                                                                                       |
| CONNECTIONS | DMX connections: IP DMX in/out cables with 3 pin<br>screw lock connectors<br>Power connections: IP power in/out cable, 3 pin<br>screw lock connectors |
|             | Dimensions: 280.32 x 142.56 x 288.28mm<br>Net weight: 5 Kg<br>Color: Black<br>Housing: Aluminum<br>IP rating: 65<br>Operating temperature: -20°C/45°C |