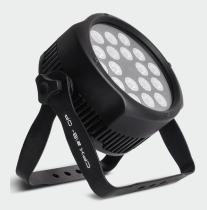

**CPX 1180P** is an 18 x 5 watts outdoor Ultraviolet LED Par. It is a bright waterproof UV LED Par, ideal for black light applications in stages, events and outdoor applications.

| SOURCE      | Light source: 18 x 5 watts UV LEDs<br>LED life expectancy: 50,000 Hrs.                                                                                |
|-------------|-------------------------------------------------------------------------------------------------------------------------------------------------------|
|             | Beam angle: 25°<br>Light output: 7,000 Lux @ 2m @ 10°                                                                                                 |
|             | Color: Ultraviolet<br>Strobe and fade effect<br>Built-in dynamic macros                                                                               |
|             | Control protocols: DMX, Master-Slave, Auto Run<br>Display: TFT displayer with 4 buttons<br>Control channels: 1, 2, 5 CHs                              |
| ELECTRICAL  | Input voltage: 100-240 V/50-60Hz<br>Power consumption: 95 watts                                                                                       |
| CONNECTIONS | DMX connections: IP DMX in/out cables with 3 pin<br>screw lock connectors<br>Power connections: IP power in/out cable, 3 pin<br>screw lock connectors |
|             | Dimensions: 280.32 x 142.56 x 288.28mm<br>Net weight: 5 Kg<br>Color: Black<br>Housing: Aluminum<br>IP rating: 65<br>Operating temperature: -20°C/45°C |