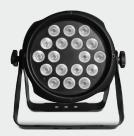

**CPX 1180P** is an 18 x 5 watts outdoor Ultraviolet LED Par. It is a bright waterproof UV LED Par, ideal for black light applications in stages, events and outdoor applications.

| SOURCE      | Light source: 18 x 5 watts UV LEDs<br>LED life expectancy: 50,000 Hrs.                                                                                |
|-------------|-------------------------------------------------------------------------------------------------------------------------------------------------------|
|             | Beam angle: 25°<br>Light output: 7,000 Lux @ 2m @ 10°                                                                                                 |
|             | Color: Ultraviolet<br>Strobe and fade effect<br>Built-in dynamic macros                                                                               |
|             | Control protocols: DMX, Master-Slave, Auto Run<br>Display: TFT displayer with 4 buttons<br>Control channels: 1, 2, 5 CHs                              |
| ELECTRICAL  | Input voltage: 100-240 V/50-60Hz<br>Power consumption: 95 watts                                                                                       |
| CONNECTIONS | DMX connections: IP DMX in/out cables with 3 pin<br>screw lock connectors<br>Power connections: IP power in/out cable, 3 pin<br>screw lock connectors |
|             | Dimensions: 280.32 x 142.56 x 288.28mm<br>Net weight: 5 Kg<br>Color: Black<br>Housing: Aluminum<br>IP rating: 65<br>Operating temperature: -20°C/45°C |