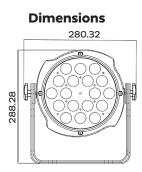

**CPX 1180P** is an 18 x 5 watts outdoor Ultraviolet LED Par. It is a bright waterproof UV LED Par, ideal for black light applications in stages, events and outdoor applications.

| SOURCE      | Light source: 18 x 5 watts UV LEDs<br>LED life expectancy: 50,000 Hrs.                                                                                |
|-------------|-------------------------------------------------------------------------------------------------------------------------------------------------------|
|             | Beam angle: 25°<br>Light output: 7,000 Lux @ 2m @ 10°                                                                                                 |
|             | Color: Ultraviolet<br>Strobe and fade effect<br>Built-in dynamic macros                                                                               |
|             | Control protocols: DMX, Master-Slave, Auto Run<br>Display: TFT displayer with 4 buttons<br>Control channels: 1, 2, 5 CHs                              |
| ELECTRICAL  | Input voltage: 100-240 V/50-60Hz<br>Power consumption: 95 watts                                                                                       |
| CONNECTIONS | DMX connections: IP DMX in/out cables with 3 pin<br>screw lock connectors<br>Power connections: IP power in/out cable, 3 pin<br>screw lock connectors |
|             | Dimensions: 280.32 x 142.56 x 288.28mm<br>Net weight: 5 Kg<br>Color: Black<br>Housing: Aluminum<br>IP rating: 65<br>Operating temperature: -20°C/45°C |