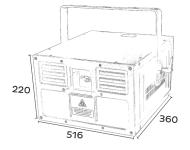

Power consumption: 280 watts

**CONNECTIONS** DMX Connections: 3 pin XLR In/Out male and female Power

connections: PowerCon In

**PHYSICAL** Dimensions: 516 x 360 x 220mm

Net weight: 25 Kg Color: Black IP rating: 20

Operating temperature: 0°C/40°C

**Dimensions** 