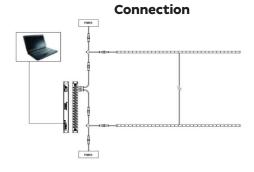

Control protocols: DMX, 44 FPS Control channels: 30 CHs per meter

Address setting: Manual

**ELECTRICAL** Input voltage: 24V

Power consumption: 12 watts per meter

**CONNECTIONS** Power and data connection: 15cm 5 pin female and

male connection Cable entry: Side

**PHYSICAL** Dimensions: 5000 x 17 x 5mm

Color: Black IP rating: 67

Operating temperature: -20°C/50°C