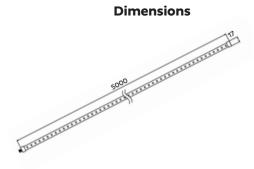

male connection Cable entry: Side

**PHYSICAL** Dimensions: 5000 x 17 x 5mm

Color: Black IP rating: 67

Operating temperature: -20°C/50°C