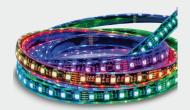

**PIXISTRIP 60–0** is an outdoor RGB flexible LED pixel strip. Each meter has 60 SMD5050 LEDs controlled in 10 pixels total, giving bright and dynamic color effects. This flexible LEDs strip provides beautiful and dynamic color mixing and pixel effects maximizing the creativity of installations and applications.

**SOURCE** Light source: SMD5050 RGB LEDs

LED quantity: 60 LEDs per meter

**OPTICAL** Cover: Transparent diffuser

**SYSTEM** View angle: 120°

**CONTROL &** Pixels control: 10 per meter

**PROGRAMMING** Color mixing: RGB