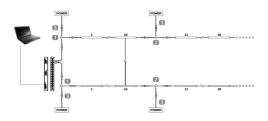

**ELECTRICAL** Input voltage: 24V

Power consumption: 10 watts

**CONNECTIONS** Power and data connection: 15cm 5 pin female and

male connection

Cable entry: Bottom

**PHYSICAL** Dimensions: 1000 x 28 x 36mm (without bracket)

1000 x 35 x 62mm (with bracket)

Color: Silver IP rating: 67

Operating temperature: -40°C/50°C

Connection