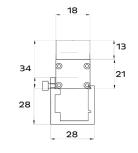

**ELECTRICAL** Input voltage: 24V

Power consumption: 10 watts

**CONNECTIONS** Power and data connection: 15cm 5 pin female and

male connection

Cable entry: Bottom

**PHYSICAL** Dimensions: 1000 x 28 x 36mm (without bracket)