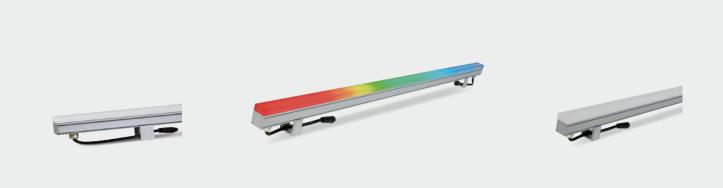

**PIXIBAR 48-OS** is an outdoor IP67 rated, LED pixel bar with 48 SMD3535 RGB LEDs. This one meter bar provides great color mixing and pixel effects with 16 pixels control and a square opal diffuser. It is ideal for linear and grid installations on the wall or ceiling of club, stage and outdoor events.

**SOURCE** Light source: SMD3535 RGB LEDs

LED quantity: 48 LEDs

**OPTICAL** Cover: Square opal diffuser

**SYSTEM** View angle: 120°

**CONTROL &** Pixels control: 16 **PROGRAMMING** Color mixing: RGB

Control protocols: DMX, 44 FPS Control channels: 48 CHs Address setting: Manual