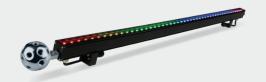

**PIXIBAR D 48-IC** is a 48 SMD5050 RGB LED pixel bar with fixing ball for multi directional installation. This one meter 3D bar has double side lighting effects, with clear diffuser cover, which makes it a unique pixel mapping media bar with great color mixing and pixel effects. It is ideal for 3D LEDs lighting structures for stage, events and all applications.

**SOURCE** Light source: SMD5050 RGB LEDs

LED quantity: 48 LEDs

**OPTICAL** Cover: Clear diffuser **SYSTEM** View angle: 120°

**CONTROL &** Pixels control: 16 **PROGRAMMING** Color mixing: RGB

Control protocols: DMX, 44 FPS Control channels: 48 CHs Address setting: Manual