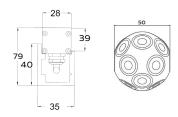

**ELECTRICAL** Input voltage: 24V

Power consumption: 10 watts

**CONNECTIONS** Power and data connection: 15cm 5 pin female and

male connection Cable entry: Bottom

**PHYSICAL** Dimensions: 1000 x 28 x 39mm (without bracket)

1000 x 35 x 79mm (with bracket)

Color: Silver IP rating: 67

Operating temperature: -40°C/50°C

## **Dimensions**

Connection