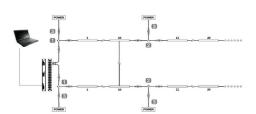

ich makes it a unique pixel mapping media bar with great color mixing and pixel effects. It is ideal for 3D LEDs lighting structures for stage, events and all applications.

**SOURCE** Light source: SMD5050 RGB LEDs

LED quantity: 48 LEDs

**OPTICAL** Cover: Clear diffuser **SYSTEM** View angle: 120°

**CONTROL &** Pixels control: 16 **PROGRAMMING** Color mixing: RGB

Control protocols: DMX, 44 FPS Control channels: 48 CHs Address setting: Manual

**ELECTRICAL** Input voltage: 24V

Power consumption: 10 watts

**CONNECTIONS** Power and data connection: 15cm 5 pin female and

male connection Cable entry: Bottom

**PHYSICAL** Dimensions: 1000 x 28 x 39mm (without bracket)

1000 x 35 x 79mm (with bracket)

Color: Silver IP rating: 67

Operating temperature: -40°C/50°C

## **Dimensions**







Connection