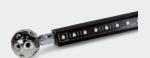

**PIXIBAR D 48-IC** is a 48 SMD5050 RGB LED pixel bar with fixing ball for multi directional installation. This one meter 3D bar has double side lighting effects, with clear diffuser cover, which makes it a unique pixel mapping media bar with great color mixing and pixel effects. It is ideal for 3D LEDs lighting structures for stage, events and all applications.

**SOURCE** Light source: SMD5050 RGB LEDs

LED quantity: 48 LEDs

**OPTICAL** Cover: Clear diffuser **SYSTEM** View angle: 120°

**CONTROL &** Pixels control: 16 **PROGRAMMING** Color mixing: RGB

Control protocols: DMX, 44 FPS Control channels: 48 CHs Address setting: Manual