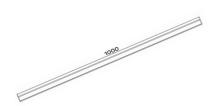

**ELECTRICAL** Input voltage: 24V

Power consumption: 10 watts

**CONNECTIONS** Power and data connection: 15cm 5 pin female and

male connection Cable entry: Bottom

**PHYSICAL** Dimensions: 1000 x 28 x 39mm (without bracket)

1000 x 35 x 79mm (with bracket)

Color: Silver IP rating: 67

Operating temperature: -40°C/50°C

## **Dimensions**

Connection