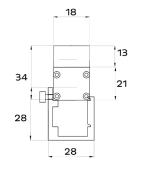

Address setting: Manual

**ELECTRICAL** Input voltage: 24V

Power consumption: 10 watts

**CONNECTIONS** Power and data connection: 15cm 5 pin female and

male connection Cable entry: Bottom

**PHYSICAL** Dimensions: 1000 x 18 x 34mm (without bracket)

1000 x 28 x 62mm (with bracket)

Color: Silver IP rating: 67

Operating temperature: -40°C/50°C

Connection