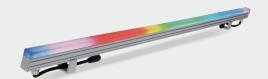

**PIXIBAR SLIM 60-OS** is a slim 18mm, outdoor IP67 rated, LED pixel bar with 60 SMD 3535 RGB LEDs. This one meter square diffuser bar provides a beautiful color mixing and wide selection of pixel effects with 20 pixels control for various applications such as bridges, building's exteriors, shopping centers, outdoor locations & venues, and even visual art projects.