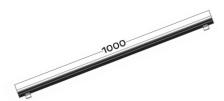

Address setting: Manual

**ELECTRICAL** Input voltage: 24V

Power consumption: 10 watts

**CONNECTIONS** Power and data connection: 15cm 5 pin female and

male connection Cable entry: Bottom

**PHYSICAL** Dimensions: 1000 x 18 x 34mm (without bracket)

1000 x 28 x 62mm (with bracket)

Color: Silver IP rating: 67

Operating temperature: -40°C/50°C

Connection