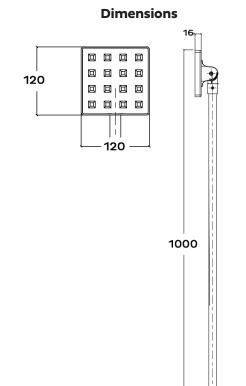

Address setting: Manual

**ELECTRICAL** Input voltage: 24V

Power consumption: 40 watts

**CONNECTIONS** Power and data connection: 1.3m 5 pin female and

male connection Cable entry: Bottom

PHYSICAL Dimensions: 120 x 120mm panel,

1000mm stand

Net weight: 0.9 Kg

Color: Black IP rating: 67

Operating temperature: -40°C/80°C