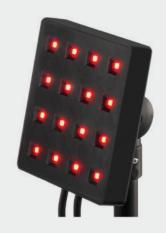

PIXIDOT 120-OD is an outdoor IP67 rated digital dot panel. The 120 x 120mm panel is packed with 16 SMD3535 RGB LEDs of 2.5 watts each and supported with a 1 meter stand that comes with it. This panel is ideal for stadiums, events, and outdoor stages.

**SOURCE** Light source: 16 x 2.5 watts SMD3535 RGB LEDs

SYSTEM

OPTICAL View angle: 120°

**CONTROL &** Pixels control: 1 per dot **PROGRAMMING** Color mixing: RGB

> Control protocols: DMX Control channels: 3 CHs