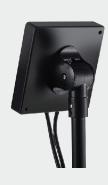

Address setting: Manual

**ELECTRICAL** Input voltage: 24V

Power consumption: 40 watts

**CONNECTIONS** Power and data connection: 1.3m 5 pin female and

male connection Cable entry: Bottom

PHYSICAL Dimensions: 120 x 120mm panel,