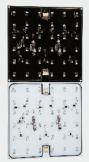

PIXIPANEL BLACK 250-O is an outdoor, 250 x 250mm, IP65 rated digital black PCB panel with an insulation film at the back. It has high-brightness 36 SMD3535 RGB LEDs of 8 watts. This RGB panel is designed to install on the wall, in lighting boxes or as backlights

| SOURCE            | Light source: 36 x 8 watts SMD3535 RGB LEDs                                                                                       | Dimensions |            |
|-------------------|-----------------------------------------------------------------------------------------------------------------------------------|------------|------------|
| OPTICAL<br>SYSTEM | View angle: 120°                                                                                                                  |            | 250        |
|                   | Pixels control: 36<br>Color mixing: RGB<br>Control protocols: DMX, 44 FPS<br>Control channels: 108 CHs<br>Address setting: Manual | 250        |            |
| ELECTRICAL        | Input voltage: 24V<br>Power consumption: 288 watts                                                                                |            |            |
| CONNECTIONS       | Power & data connection: 5 pin connectors<br>Cable entry: Side                                                                    |            | Connection |
| PHYSICAL          | Dimensions: 250 x 250mm<br>Color: Black<br>IP Rating: 65<br>Operating temperature: -40°C/80°C                                     | Switch     |            |
|                   |                                                                                                                                   |            |            |