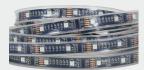

PIXISTRIP 32-I is an indoor RGB flexible LED pixel strip. Each meter has 32 SMD5050 LEDs controlled in 16 pixels total, giving bright and dynamic color effects. This flexible LEDs strip provides beautiful and dynamic color mixing and pixel effects maximizing the creativity of installations and applications.

**SOURCE** Light source: SMD5050 RGB LEDs per meter

LED quantity: 32 LEDs per meter

**OPTICAL** Cover: Transparent diffuser

**SYSTEM** View angle: 120°

**CONTROL &** Pixels control: 16 per meter

**PROGRAMMING** Color mixing: RGB