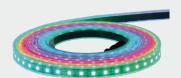

PIXISTRIP 32-I is an indoor RGB flexible LED pixel strip. Each meter has 32 SMD5050 LEDs controlled in 16 pixels total, giving bright and dynamic color effects. This flexible LEDs strip provides beautiful and dynamic color mixing and pixel effects maximizing the creativity of installations and applications.

**SOURCE** Light source: SMD5050 RGB LEDs per meter

LED quantity: 32 LEDs per meter

**OPTICAL** Cover: Transparent diffuser

**SYSTEM** View angle: 120°

**CONTROL &** Pixels control: 16 per meter

**PROGRAMMING** Color mixing: RGB