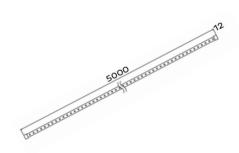

male connection Cable entry: Side

**PHYSICAL** Dimensions: 5000 x 12 x 5mm

Color: Black IP rating: 20

Operating temperature: -20°C/50°C