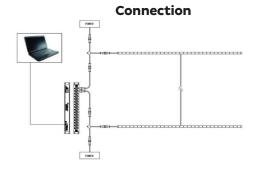

Control protocols: DMX, 44 FPS Control channels: 48 CHs per meter

Address setting: Manual

**ELECTRICAL** Input voltage: 12V

Power consumption: 10 watts per meter

**CONNECTIONS** Power and data connection: 15cm 5 pin female and

male connection Cable entry: Side

**PHYSICAL** Dimensions: 5000 x 17 x 5mm

Color: Black IP rating: 67

Operating temperature: -20°C/50°C

**Dimensions** 