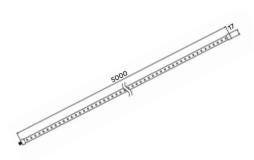

male connection Cable entry: Side

**PHYSICAL** Dimensions: 5000 x 17 x 5mm

Color: Black IP rating: 67

Operating temperature: -20°C/50°C

**Dimensions** 