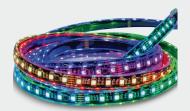

**PIXISTRIP 32–O** is an outdoor RGB flexible LED pixel strip. Each meter has 32 SMD5050 LEDs controlled in 16 pixels total, giving bright and dynamic color effects. This flexible LEDs strip provides beautiful and dynamic color mixing and pixel effects maximizing the creativity of installations and applications.

**SOURCE** Light source: SMD5050 RGB LEDs per meter

LED quantity: 32 LEDs per meter

**OPTICAL** Cover: Transparent diffuser

**SYSTEM** View angle: 120°

**CONTROL &** Pixels control: 16 per meter

**PROGRAMMING** Color mixing: RGB