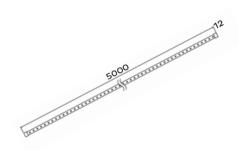

male connection Cable entry: Side

**PHYSICAL** Dimensions: 5000 x 12 x 5mm

Color: Black IP rating: 20

Operating temperature: -20°C/50°C