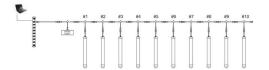

laser and 24 pixels control. It is designed to be suspended from the ceiling in a grid of numerous tubes. With a 360° view of lighting effect and a bright sharp laser pointing down, it is perfect to be the center piece of clubs, stages and all indoor events applications.

**SOURCE** Light source: 96 SMD5050 RGB + Green laser

**Dimensions** 

OPTICAL Cover: Clear
SYSTEM View angle: 360°

CONTROL & Pixels control: 24

**PROGRAMMING** Color mixing: RGB + Green laser

Control protocols: DMX Control channels: 75 CHs Address settings: Manual

**ELECTRICAL** Input voltage: 24V

Power consumption: 16 watts

**CONNECTIONS** Power and data connection: 15cm 5 pin female and

male connection

**PHYSICAL** Diameter: 30mm Length: 1620mm

IP rating: 20

Operating temperature: -20°C/50°C



Connection