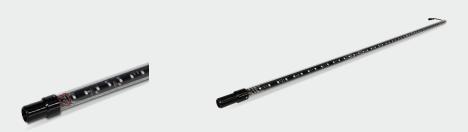

**PIXITUBE LASER 24-IC** is a DMX 3D clear tube, with 96 SMD5050 RGB + Green laser and 24 pixels control. It is designed to be suspended from the ceiling in a grid of numerous tubes. With a 360° view of lighting effect and a bright sharp laser pointing down, it is perfect to be the center piece of clubs, stages and all indoor events applications.

**ELECTRICAL** Input voltage: 24V

Power consumption: 16 watts

**CONNECTIONS** Power and data connection: 15cm 5 pin female and

male connection

**PHYSICAL** Diameter: 30mm Length: 1620mm

IP rating: 20

Operating temperature: -20°C/50°C