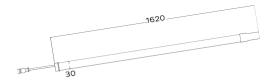

**ELECTRICAL** Input voltage: 24V

Power consumption: 16 watts

**CONNECTIONS** Power and data connection: 15cm 5 pin female and

male connection

**PHYSICAL** Diameter: 30mm Length: 1620mm

IP rating: 20

Operating temperature: -20°C/50°C