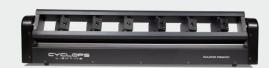

RAZOR R6500 is a moving head diode rotating laser bar equipped with 6 Red beam laser outlets of 500mW diodes each. This laser bar effect creates fans of large laser beams with broad projection of bright red. It is the ideal effect for stages, live gigs and nightclubs, as well as for TV Shows and show productions.

**PHYSICAL** Dimensions: 1000 x 129 x 230mm

Net weight: 12.9 Kg

Color: Black IP rating: 20

Operating temperature: 10°C/40°C

**Dimensions** 