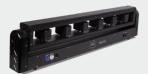

RAZOR R6500 is a moving head diode rotating laser bar equipped with 6 Red beam laser outlets of 500mW diodes each. This laser bar effect creates fans of large laser beams with broad projection of bright red. It is the ideal effect for stages, live gigs and nightclubs, as well as for TV Shows and show productions.

**PHYSICAL** Dimensions: 1000 x 129 x 230mm

Net weight: 12.9 Kg

Color: Black IP rating: 20

Operating temperature: 10°C/40°C

**Dimensions** 