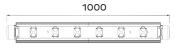

**PHYSICAL** Dimensions: 1000 x 129 x 230mm

Net weight: 12.9 Kg

Color: Black IP rating: 20

Operating temperature: 10°C/40°C

**Dimensions** 