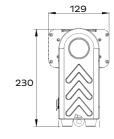

**PHYSICAL** Dimensions: 1000 x 129 x 230mm

Net weight: 12.9 Kg

Color: Black IP rating: 20

Operating temperature: 10°C/40°C

**Dimensions** 