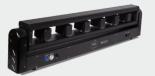

RAZOR R6500 is a moving head diode rotating laser bar equipped with 6 Red beam laser outlets of 500mW diodes each. This laser bar effect creates fans of large laser beams with broad projection of bright red. It is the ideal effect for stages, live gigs and nightclubs, as well as for TV Shows and show productions.

**PHYSICAL** Dimensions: 1000 x 129 x 230mm

Net weight: 12.9 Kg

Color: Black IP rating: 20

Operating temperature: 10°C/40°C

**Dimensions** 