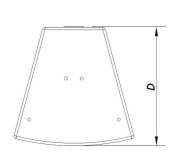

### **SPECIFICATIONS**

| Performance                |                                             |
|----------------------------|---------------------------------------------|
| Frequency Range (-10 dB)   | 45 Hz - 125 Hz                              |
| Nominal Impedance          | Passive: 4 ohms Biamp: 8 ohms               |
| RMS Power Handling         | 800 W                                       |
| Peak Power Handling        | 3200 W                                      |
| On-axis Sensitivity 1W/1 m | 98 dB SPL                                   |
| Maximum Peak SPL at 1 m    | 133 dB                                      |
| Recommended Amplifier      | PA-1500                                     |
| Recommended Processor      | DSP-226                                     |
| Connectors                 |                                             |
| Audio Input Connector      | Covered Barrier Strip Terminals             |
| Audio Output Connector     | Covered Barrier Strip Terminals             |
| Enclosure                  |                                             |
| Enclosure Construction     | Birch Plywood                               |
| Enclosure Geometry         | Rectangular                                 |
| Rigging                    | M10 Rigging Points                          |
| Finish                     | Fiberglass                                  |
| Color                      | Black                                       |
| IP Rating                  | IP54                                        |
| Depth                      | 460 mm (18,1 in)                            |
| Dimensions ( H x W x D )   | 775 x 465 x 460 mm<br>30,5 x 18,3 x 18,1 in |
| Net Weight                 | 33,0 kg ( 72,8 lb )                         |

## **DIMENSIONS**