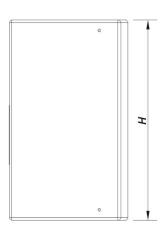

### **SPECIFICATIONS**

| Performance                |                                             |
|----------------------------|---------------------------------------------|
| Frequency Range (-10 dB)   | 45 Hz - 125 Hz                              |
| Nominal Impedance          | Passive: 4 ohms Biamp: 8 ohms               |
| RMS Power Handling         | 800 W                                       |
| Peak Power Handling        | 3200 W                                      |
| On-axis Sensitivity 1W/1 m | 98 dB SPL                                   |
| Maximum Peak SPL at 1 m    | 133 dB                                      |
| Recommended Amplifier      | PA-1500                                     |
| Recommended Processor      | DSP-226                                     |
| Connectors                 |                                             |
| Audio Input Connector      | Covered Barrier Strip Terminals             |
| Audio Output Connector     | Covered Barrier Strip Terminals             |
| Enclosure                  |                                             |
| Enclosure Construction     | Birch Plywood                               |
| Enclosure Geometry         | Rectangular                                 |
| Rigging                    | M10 Rigging Points                          |
| Finish                     | Fiberglass                                  |
| Color                      | Black                                       |
| IP Rating                  | IP54                                        |
| Depth                      | 460 mm (18,1 in)                            |
| Dimensions ( H x W x D )   | 775 x 465 x 460 mm<br>30,5 x 18,3 x 18,1 in |
| Net Weight                 | 33,0 kg ( 72,8 lb )                         |

## **DIMENSIONS**