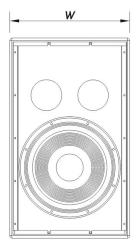

### **SPECIFICATIONS**

| Performance                |                                             |
|----------------------------|---------------------------------------------|
| Frequency Range (-10 dB)   | 45 Hz - 125 Hz                              |
| Nominal Impedance          | Passive: 4 ohms Biamp: 8 ohms               |
| RMS Power Handling         | 800 W                                       |
| Peak Power Handling        | 3200 W                                      |
| On-axis Sensitivity 1W/1 m | 98 dB SPL                                   |
| Maximum Peak SPL at 1 m    | 133 dB                                      |
| Recommended Amplifier      | PA-1500                                     |
| Recommended Processor      | DSP-226                                     |
| Connectors                 |                                             |
| Audio Input Connector      | Covered Barrier Strip Terminals             |
| Audio Output Connector     | Covered Barrier Strip Terminals             |
| Enclosure                  |                                             |
| Enclosure Construction     | Birch Plywood                               |
| Enclosure Geometry         | Rectangular                                 |
| Rigging                    | M10 Rigging Points                          |
| Finish                     | Fiberglass                                  |
| Color                      | Black                                       |
| IP Rating                  | IP54                                        |
| Depth                      | 460 mm (18,1 in)                            |
| Dimensions ( H x W x D )   | 775 x 465 x 460 mm<br>30,5 x 18,3 x 18,1 in |
| Net Weight                 | 33,0 kg ( 72,8 lb )                         |

## **DIMENSIONS**