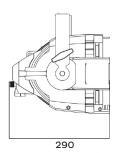

Power connections: IP screw type power connection

**PHYSICAL** Dimensions: 290 x 260 x 350mm

Net weight: 4 Kg Color: Black

Housing: Aluminum

IP rating: 20

Operating temperature: -5°C/45°C

**Dimensions** 