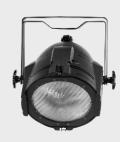

PAR 150RGBALZ is a compact 150 watts RGBAL LED Par with a manual zoom range from a 25° to a wide 80°. With a bright colorful output, a smooth color transition and a flat and even light field, this LED Par is ideal for theatrical lighting, photo studios and film sets.

Built-in color macros Barn doors included

**CONTROL &** Control protocols: RDM, DMX **PROGRAMMING** Control channels: 5/9/11

**ELECTRICAL** Input voltage: AC100-240/50-60HZ

Power consumption: 150 watts

**CONNECTIONS** DMX connections: 3 pin XLR In/Out male and female