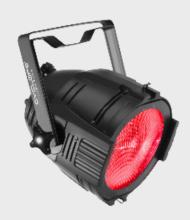

PAR 150RGBALZ is a compact 150 watts RGBAL LED Par with a manual zoom range from a 25° to a wide 80°. With a bright colorful output, a smooth color transition and a flat and even light field, this LED Par is ideal for theatrical lighting, photo studios and film sets.

**SOURCE** Light source 150 watts RGBAL LED

LED life expectancy: 50,000 Hrs

**OPTICAL** Manual zoom

**SYSTEM** Zoom range: 25° to 80°

**KEY** 5 Dimmer curves **FEATURES** Color mixing: RGBAL

Strobe

Video flicker free with selectable PWM