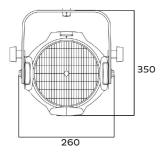

Power connections: IP screw type power connection

**PHYSICAL** Dimensions: 290 x 260 x 350mm

Net weight: 4 Kg Color: Black

Housing: Aluminum

IP rating: 20

Operating temperature: -5°C/45°C

**Dimensions** 