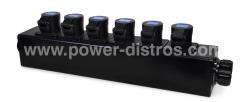

## SBSOCA-06C163P

## Stage Boxes

| INPUT                     |             |
|---------------------------|-------------|
| Plugs                     | Breakers    |
| 1 x 19 Pin Connector Plug | No Breakers |

| OUTPUT                                |             |
|---------------------------------------|-------------|
| Sockets                               | Breakers    |
| 6 x 16A CEE 240V 3 Pin Flanged Socket | No Breakers |

| CASE                                                                                          |
|-----------------------------------------------------------------------------------------------|
| ABS thermoplastic Case 522x96x96 High tensile strength and very resistant to physical impacts |