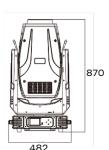

Resolution: 16 bit

**ELECTRICAL** Input voltage: 110-240V/50-60Hz

Power consumption: 1300 watts

DMX connections: 3 pin/5 pin XLR In/Out male and female CONNECTIONS

Power connections: Powercon In

PHYSICAL Dimensions: 482 x 372 x 870 mm