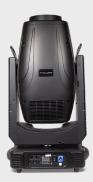

SPARKLY LED 1000P is an extremely powerful 1000 watts LED moving head profile with four rotatable shutter blades. It features a CMY color mixing, a set of static and interchangeable rotatable gobos and a rotatable prism for a wide variety of patterns and designs. In addition to the loaded dynamic features, it offers a wide zoom range from 6 to 39 degrees, Iris and a CTO filter (3200-6000K) making it the versatile and perfect fit moving head profile for theatrical and studio applications, as well as concerts and band events.