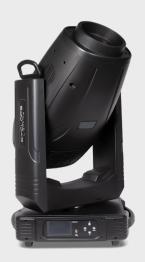

SPARKLY LED 1000P is an extremely powerful 1000 watts LED moving head profile with four rotatable shutter blades. It features a CMY color mixing, a set of static and interchangeable rotatable gobos and a rotatable prism for a wide variety of patterns and designs. In addition to the loaded dynamic features, it offers a wide zoom range from 6 to 39 degrees, Iris and a CTO filter (3200-6000K) making it the versatile and perfect fit moving head profile for theatrical and studio applications, as well as concerts and band events.