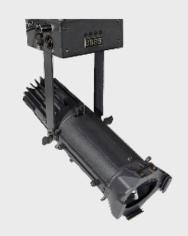

 $PR\ 40W$  is a 40 watts, Warm white LED profile spot with a manual zoom function. It features a compact body design, a DMX control a CRI of 92 and 15° to 30° manual zoom. The high quality LED and the optical system creates a flat and even field of light with crisp pattern projection.

**ELECTRICAL** Input voltage: AC 100-240 V/50-60 Hz

**CONNECTIONS** DMX connections: 3 pin XLR In/Out male and female

Power connections: 3 pin power Input cable

**PHYSICAL** Dimensions: 402 x 180 x 230mm

Net weight: 2.3 Kg

Color: Black

Housing: Aluminum

IP rating: 20; Operating temperature: -5°C/45°C