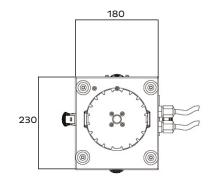

**ELECTRICAL** Input voltage: AC 100-240 V/50-60 Hz

**CONNECTIONS** DMX connections: 3 pin XLR In/Out male and female

Power connections: 3 pin power Input cable

**PHYSICAL** Dimensions: 402 x 180 x 230mm

## **Dimensions**