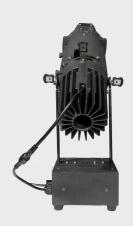

 $PR\ 40W$  is a 40 watts, Warm white LED profile spot with a manual zoom function. It features a compact body design, a DMX control a CRI of 92 and 15° to 30° manual zoom. The high quality LED and the optical system creates a flat and even field of light with crisp pattern projection.

**ELECTRICAL** Input voltage: AC 100-240 V/50-60 Hz

**CONNECTIONS** DMX connections: 3 pin XLR In/Out male and female

Power connections: 3 pin power Input cable

**PHYSICAL** Dimensions: 402 x 180 x 230mm

Net weight: 2.3 Kg

Color: Black

Housing: Aluminum

IP rating: 20; Operating temperature: -5°C/45°C