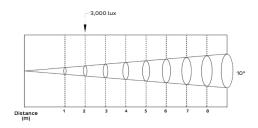

**SOURCE** Light source: 40 watts Warm white COB LED

LED life expectancy: 50,000 Hrs Color temperature: 3200 K

**OPTICAL** Manual zoom

**SYSTEM** Zoom range: 15° to 30°

Light output: 3,000 Lux @ 2 m @ 10°

## **Luminous Diagram**