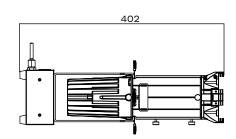

**ELECTRICAL** Input voltage: AC 100-240 V/50-60 Hz

**CONNECTIONS** DMX connections: 3 pin XLR In/Out male and female

Power connections: 3 pin power Input cable

**PHYSICAL** Dimensions: 402 x 180 x 230mm

## **Dimensions**