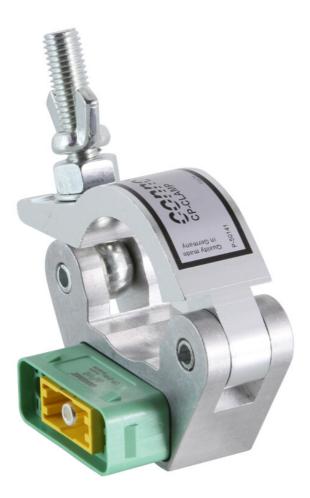

## **CP-CLAMP**

CONNEX cPot coupler to mount on truss-pipes and similar applications.

Truss-clamp with cPot coupler is a grounding / potential equalization point for the truss structures. Truss-clamp with cPot coupler is a grounding / potential equalization point for the truss structures.

## **Features & Benefits**

- Fitting for direct mounting onto trusses/pipe diameter 48-51mm and square tube 40 x 40mm
  - Non-corrosive aluminum alloy
- Article Variations

| Article name | Details               | Order<br>code |
|--------------|-----------------------|---------------|
| CP-CLAMP     | CONTRIK cPot CP-CLAMP | 1027382       |

• Featuring cPot connector male connector,

•