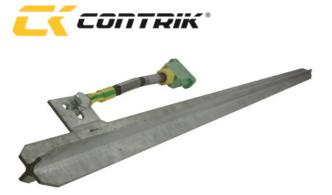

## **CP-ESP**

Ground spike with cPot male connector

Ground spike with cPot male connector – a solution for creating a mobile grounding point with cPot connector.

## **Features & Benefits**

- Nickel plated steel spike with 1,5 m length •
- Featuring cPot male connector